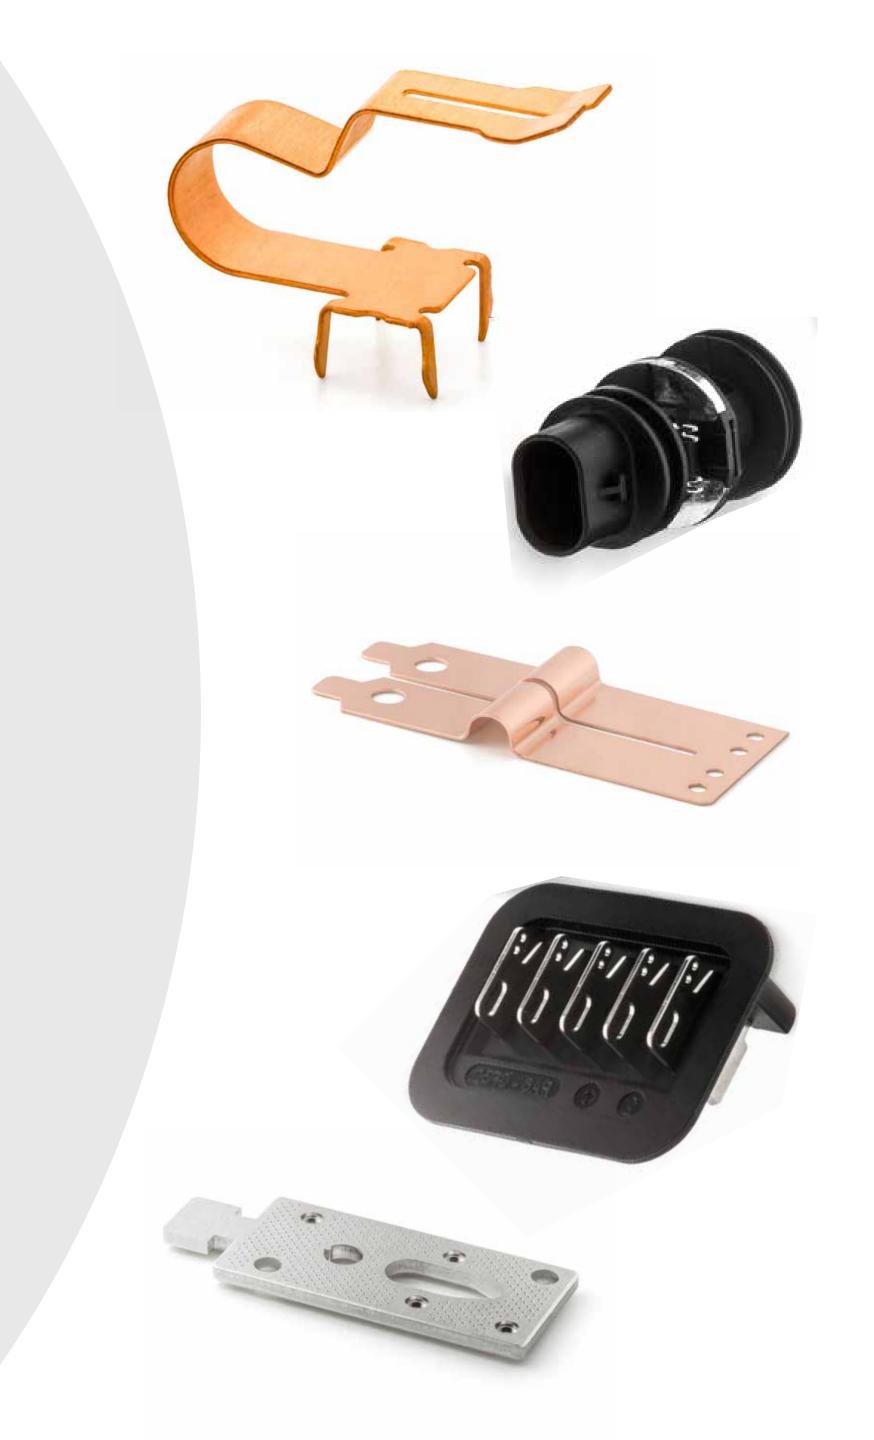

#### PROGRESSIVE STAMPED PARTS

Our injection moulding capabilities, from micro to standard, allow us to create lightweight, durable, and cost-effective composite components for your needs.

Standard injection moulding 3-30 g/pc

#### COMPOSITES

**OUR WORK** 