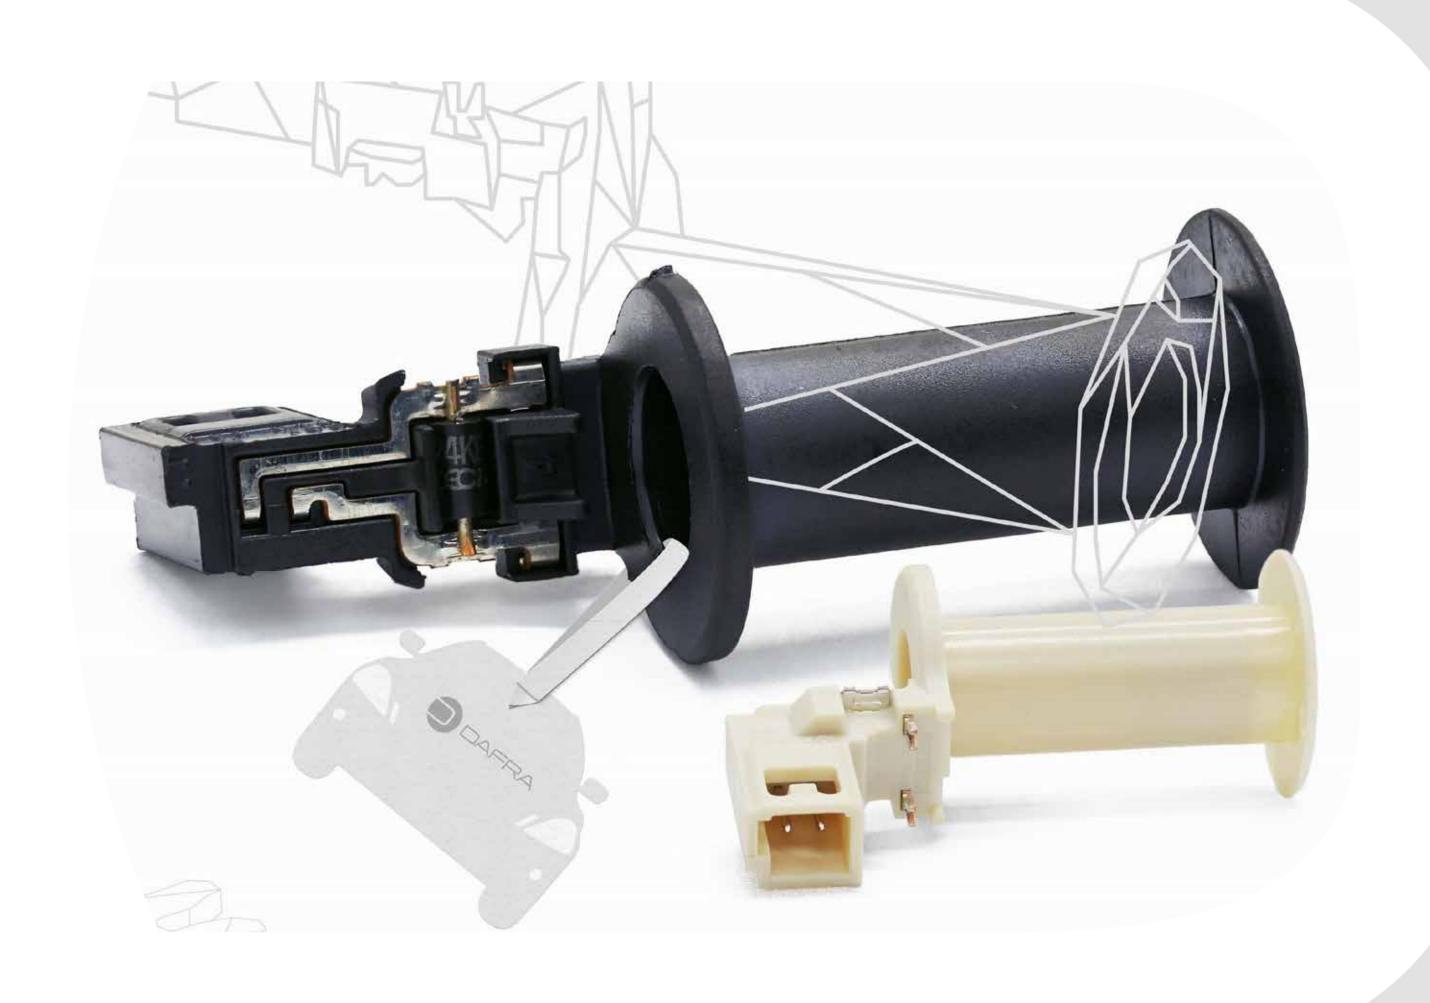

#### PROGRESSIVE STAMPED PARTS

Our injection moulding capabilities, from micro to standard, allow us to create lightweight, durable, and cost-effective composite components for your needs.

Standard injection moulding 3-30 g/pc

Microinjection
moulding

< 0,5 g/pc

Clamping force:

Panging from

Ranging from 25T to 50T

#### COMPOSITES

**OUR WORK** 