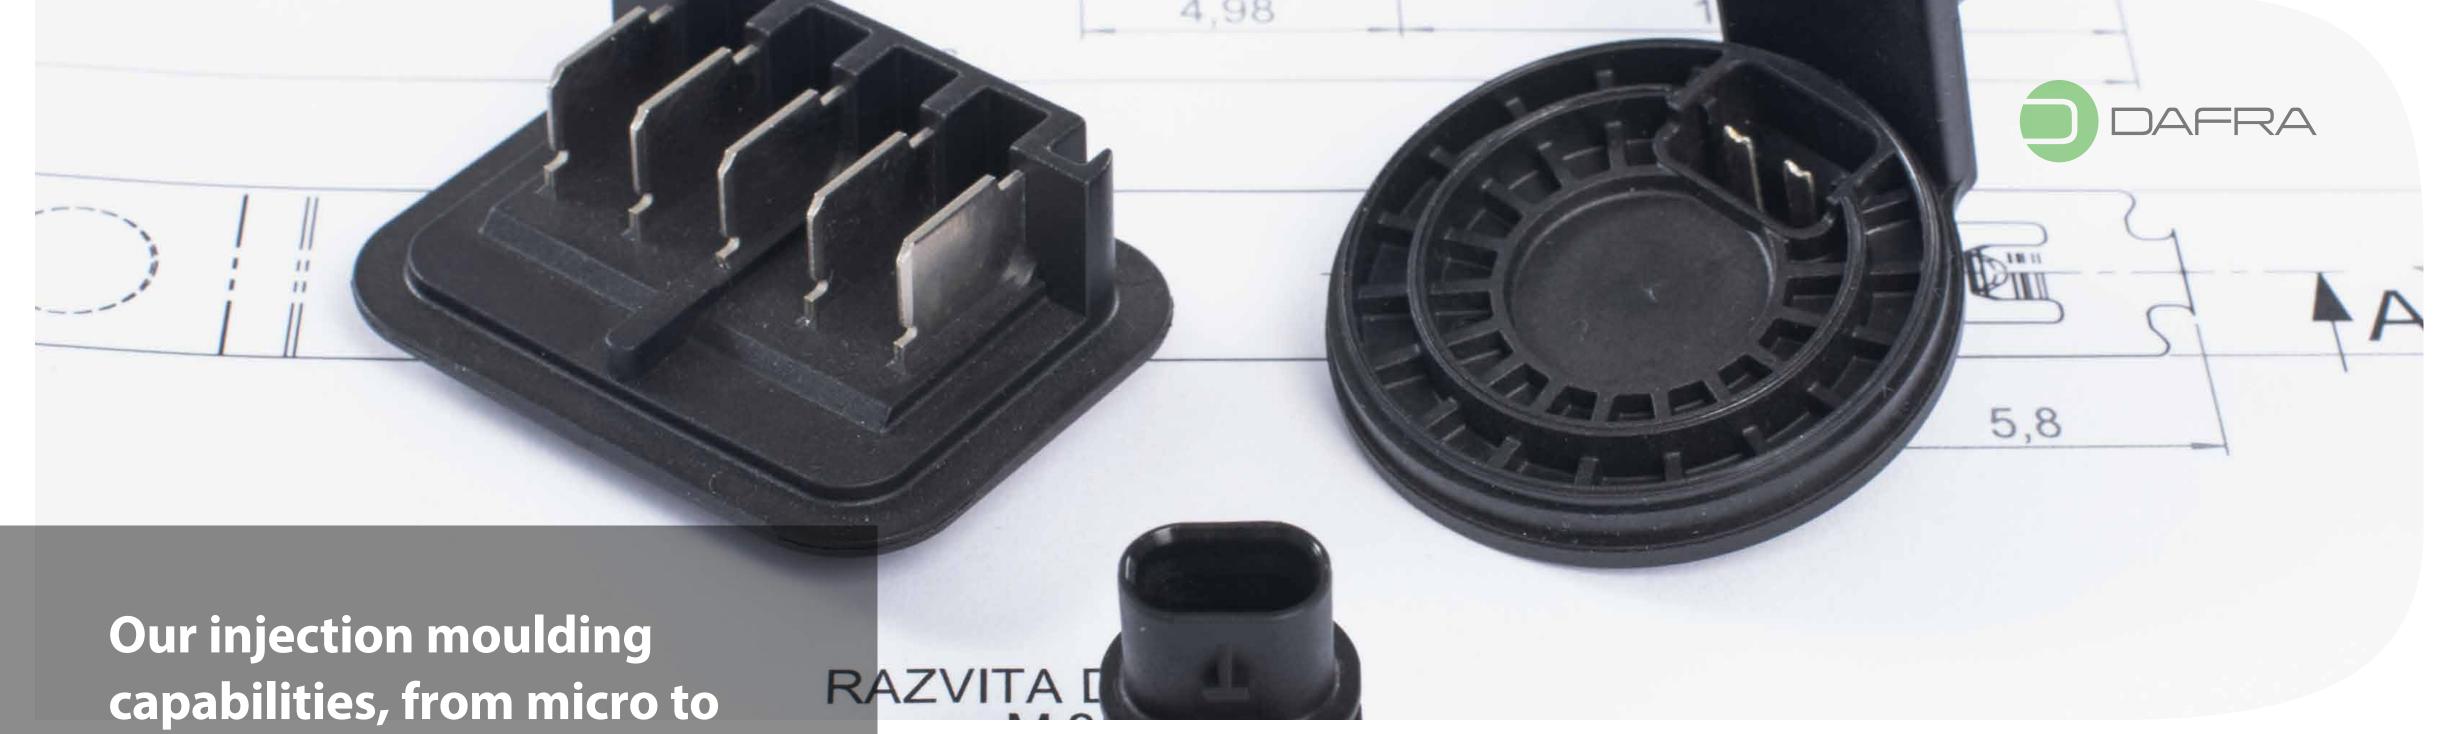

#### PROGRESSIVE STAMPED PARTS

Our injection moulding capabilities, from micro to standard, allow us to create lightweight, durable, and cost-effective composite components for your needs.

Standard injection moulding 3-30 g/pc

Microinjection
moulding

< 0,5 g/pc

Clamping force:

Panging from

Ranging from 25T to 50T